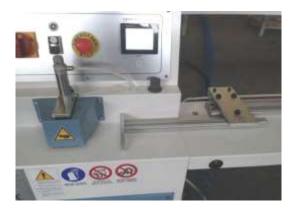

Emergency push button to stop all moving parts of the machine. The stop system of the profile which is going to be cut operates before the blade moves so as to totally cover the exposed sharp cutting part of the blade besides locking the piece to be cut. Electronic control to verify the profile presence and to assure the moving speed to be up to 60 mt/min.Control system with safety pedals. All control circuits which are in contact with the operator are in security low voltage. Protections against access to the dangerous parts of the machine according to the E.U.Norms. Electronic security on moving parts. Electronic compensation in case of mechanical wear and tear. Measurement precision of  $\pm 1$  mm.