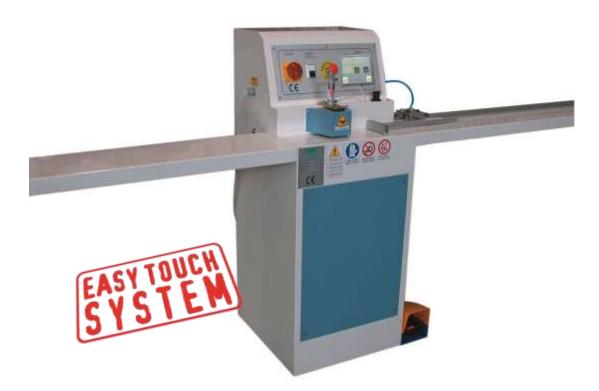

## PNEUMATIC AUTOMATIC PROFILE CUTTER

VOLTAGE

TOTAL ABSORBED POWER BLADE MOTOR PNEUMATIC FEEDING WIDIA-MADE BLADE DIMENSIONS HEIGHT LENGTH WIDTH WEIGHT Mod. M 111 A

- : 400 Vac 3 PHASE+ NEUTRO 50 Hz
- : 2 Kw 400 Vac 50 Hz
- : 1,5 Kw 400 Vac 3 PHASE 50 Hz
- : MAX 6 BAR
- : external arnothing 230 mm hole arnothing 32 mm
- : 1250 mm about
- : 500 mm about
- : 6500 mm about
- : 250 Kg about

All cutting operations can be executed without leaving the control area because the size setting is achieved by a *EASY TOUCH SYSTEM*, control panel that allows the operator to control the working process .. Possibility to have simultaneous cutting of more than one profile (5 pieces of 6 mm).