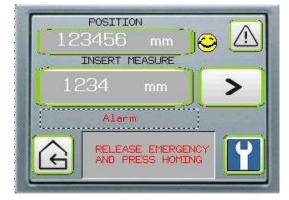

Regulation and digital visualization of the profile measurements from 130 to 2800 mm. Powder spray painted aluminum and steel structure for higher resistance to corrosion. Independent adjustment of piece lock pressure and blade movement. Thermic protection of the motor and of the low voltage control circuit.

All cutting operations can be executed without leaving the control area because the size setting is achieved by a *EASY TOUCH SYSTEM*, control panel that allows the operator to control the working process .. Possibility to have simultaneous cutting of more than one profile (5 pieces of 6 mm).