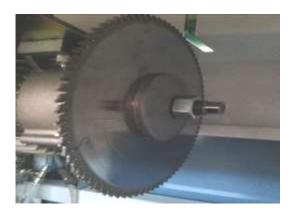

## PNEUMATIC AUTOMATIC PROFILE CUTTER

VOLTAGE

TOTAL ABSORBED POWER BLADE MOTOR PNEUMATIC FEEDING WIDIA-MADE BLADE DIMENSIONS HEIGHT LENGTH WIDTH WEIGHT Mod. M 111 A

- : 400 Vac 3 PHASE+ NEUTRO 50 Hz
- : 2 Kw 400 Vac 50 Hz
- : 1,5 Kw 400 Vac 3 PHASE 50 Hz
- : MAX 6 BAR
- : external arnothing 230 mm hole arnothing 32 mm
- : 1250 mm about
- : 500 mm about
- : 6500 mm about
- : 250 Kg about